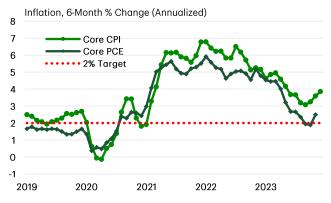

By extension, the resilient domestic demand and labor market have stymied a previously favorable downtrend trend in inflation (Chart 2). This is starting to dash hopes that the U.S. can achieve its 2% target without some degree of growth-sacrifice in the economy. It also shows that the Federal Reserve was wise to be cautious in signalling that interest rate cuts were imminent.