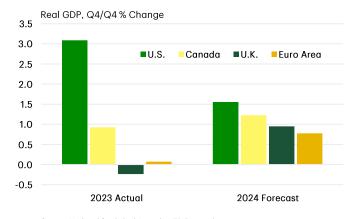

rates head lower, economic momentum would gain a step as the year comes to an end, but still trail the impressive pace of the United States (Chart 1).

China's economy is still on track to slow from 2023, reflecting the ripple effects from the overhang in the housing market (see details). The government has set a 5% target for real GDP growth in 2024. Previously announced stimulus measures should help growth this year, but absent structural reforms, this will only be a band aid fix. China's economy will continue to struggle with its long-term growth prospects. In the meantime, excess capacity in China's good-producing sectors is lending a hand to cooling global inflation, offering a timely offset to the rise in shipping costs from conflict in the Red Sea.

Chart 1: U.S. Still Leader of the Pack in 2024

Source: National Statistical Agencies, TD Economics.

Note: Core = Ex. Food & Energy.
Source: Bureau of Labor Statistics, Bureau of Economic Analysis, TD Economics.